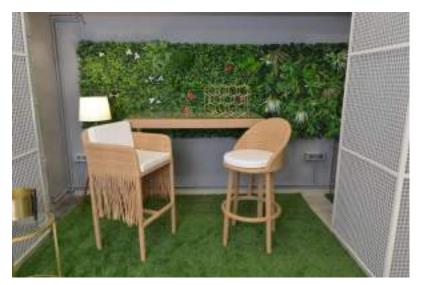

## Bar Set.

Bar Set (Honey Wicker)

Shown with – tassel square chair & round chair

- Tripod stand RSI-054-A & Lampshade.
- Wine rack (1960G)
- Metal & glass side table
- Planter (3222)

### Bar Set- Blue Chair (M.S Gold finish)

Shown with - Tripod stand RSI-054-A & Lampshade.

- Wine rack (1960G)
- 1m x 1m artificial green wall tile.