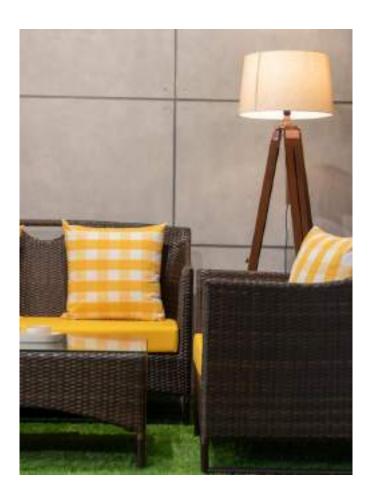

## Sofa Sets.

RSO121 – Sofa Set (Brown Pine)

Shown with - Tripod stand RSI 056-C & Jute Lampshade,

- -Metal-glass side table,
- -35mm Artificial green lawn.
- -Yellow Flower Vase

NAO13 — Sofa Set (Bleach Bamboo) Shown with — Search Light RSIS 192 & Tripod stand RSIS 192-T -35mm artificial green lawn - Artificial wall tiles 20"x20"