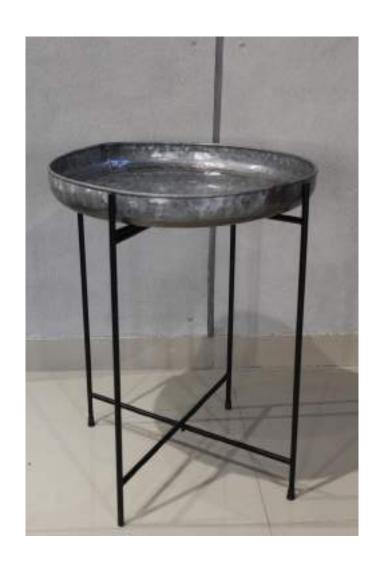

Set (Honey Wicker)

Shown with – tassel square chair & round chair

- Tripod stand RSI-054-A & Lampshade.
- Wine rack (1960G)
- Metal & glass side table
- Planter (3222)



### Bar Set- Blue Chair (M.S Gold finish)

Shown with - Tripod stand RSI-054-A & Lampshade.

- Wine rack (1960G)
- 1m x 1m artificial green wall tile.

### Covers.





- The covers are high quality covers ensuring the furniture lasts even longer and stays strong for years to come.
- The covers offer extra strength and durability needed to protect the furniture.

## Side tables.





1106 A- Metal side table set of two



1106 – Metal-Marble Center Table





1105 – Large and Small Metal & Toughened Glass end tables





Large and Small Metal & Marble end tables





– Large and Small Metal &Toughened glass end tables





1924-G.I. Metal Table

### Contact Details



Plot No. 01 Kale Marg, Behind Shree Guruji Hospital off. Gangapur road, Anandvali, Nashik-422013



+91-7499166161



sapphirestudionsk@gmail.com



sapphirestudio



sapphirestudio