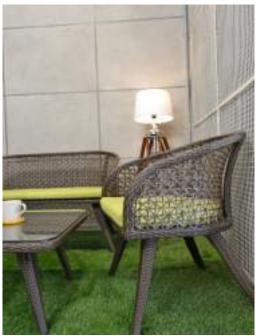

## Sofa Sets.

RSO121 – Sofa Set (Brown Pine)

Shown with - Tripod stand RSI 056-C & Jute Lampshade,

- -Metal-glass side table,
- -35mm Artificial green lawn.
- -Yellow Flower Vase

NAO13 — Sofa Set (Bleach Bamboo) Shown with — Search Light RSIS 192 & Tripod stand RSIS 192-T -35mm artificial green lawn - Artificial wall tiles 20"x20"

#### NA012 — Sofa Set (white 6mm)

Shown with- Tripod Stand RSI 032 & Lampshade

- Blue wooden cup saucer(SS067)
- Blue platter (SS063)

CT8185 — Sofa Set (Dark Brown) Shown with- Tripod stand RSI 056-C and Jute Lampshade,