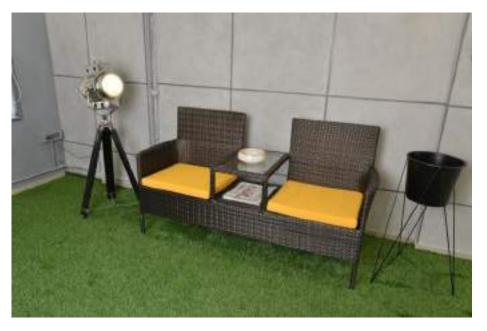

## Sofa Sets.

RSO121 – Sofa Set (Brown Pine)

Shown with - Tripod stand RSI 056-C & Jute Lampshade,

- -Metal-glass side table,
- -35mm Artificial green lawn.
- -Yellow Flower Vase

NAO13 — Sofa Set (Bleach Bamboo) Shown with — Search Light RSIS 192 & Tripod stand RSIS 192-T -35mm artificial green lawn - Artificial wall tiles 20"x20"

CT8186— Sofa Set (Elegance Brown)
Shown with- Search Light RSIS 50BL & Tripod Stand RSIS 50BL-T

- -Brown Lantern Set
- -24cm Shallow Bowl

Shown with - Tripod Stand RSI 023-PU & Cotton Lampshade

- Ceramic Mug, coasters, 4" Tub Bowl
- Ceramic Planters

#### NA012 — Sofa Set (white 6mm)

Shown with- Tripod Stand RSI 032 & Lampshade

- Blue wooden cup saucer(SS067)
- Blue platter (SS063)

CT8185 — Sofa Set (Dark Brown) Shown with- Tripod stand RSI 056-C and Jute Lampshade,

- Rectangular platter
- Scented candles

CH-21 — Single Sofa (Dark Bronze)
Shown with Search Light RSIS 50BL & Tripod
Stand RSIS 50BL-T

- Metal Planter (3228A)
- Veggie bowl