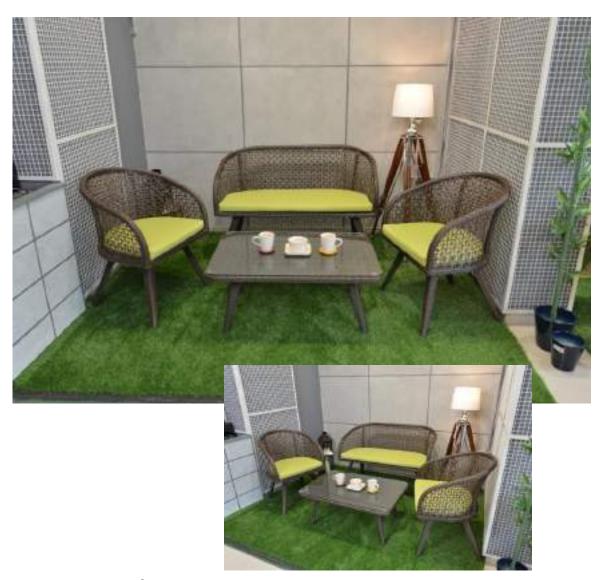

#### NA012 — Sofa Set (white 6mm)

Shown with- Tripod Stand RSI 032 & Lampshade

- Blue wooden cup saucer(SS067)
- Blue platter (SS063)

CT8185 — Sofa Set (Dark Brown) Shown with- Tripod stand RSI 056-C and Jute Lampshade,