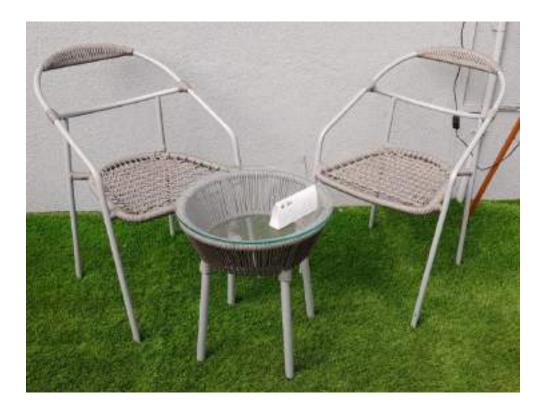

SS076- Coffee set (grey) Shown with Twist chairs & Disc table.

SS078- Coffee set (grey) Shown with Arc chairs & quad table .

SS079- Coffee set (brown)
Shown with Arc chairs & Quad table .

SS074- Coffee set (grey) Shown with Lanai chairs & quad table .