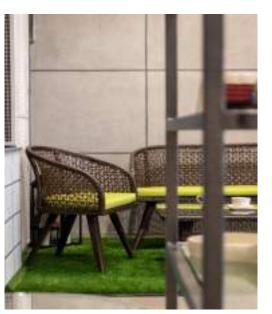

## Sofa Sets.

RSO121 – Sofa Set (Brown Pine)

Shown with - Tripod stand RSI 056-C & Jute Lampshade,

- -Metal-glass side table,
- -35mm Artificial green lawn.
- -Yellow Flower Vase

NAO13 — Sofa Set (Bleach Bamboo) Shown with — Search Light RSIS 192 & Tripod stand RSIS 192-T -35mm artificial green lawn - Artificial wall tiles 20"x20"

#### NA012 — Sofa Set (white 6mm)

Shown with- Tripod Stand RSI 032 & Lampshade

- Blue wooden cup saucer(SS067)
- Blue platter (SS063)

CT8185 — Sofa Set (Dark Brown) Shown with- Tripod stand RSI 056-C and Jute Lampshade,