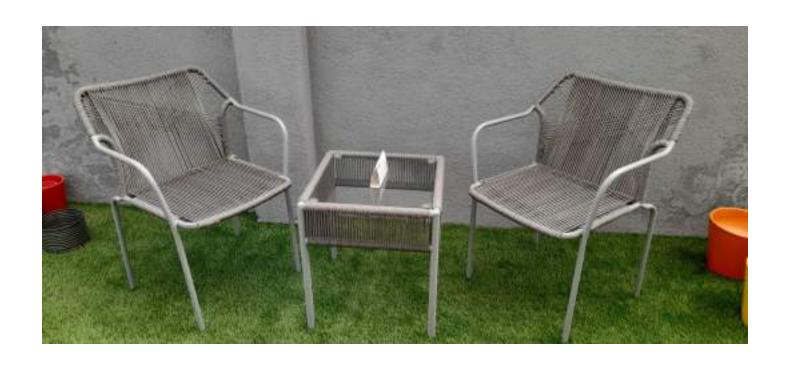

SS076- Coffee set (grey) Shown with Twist chairs & Disc table.

SS078- Coffee set (grey) Shown with Arc chairs & quad table .

SS079- Coffee set (brown)
Shown with Arc chairs & Quad table .

SS074- Coffee set (grey) Shown with Lanai chairs & quad table .