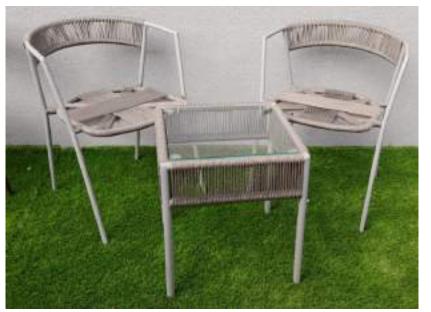

SS076- Coffee set (grey) Shown with Twist chairs & Disc table.

SS078- Coffee set (grey) Shown with Arc chairs & quad table .

SS079- Coffee set (brown)
Shown with Arc chairs & Quad table .

SS074- Coffee set (grey) Shown with Lanai chairs & quad table .