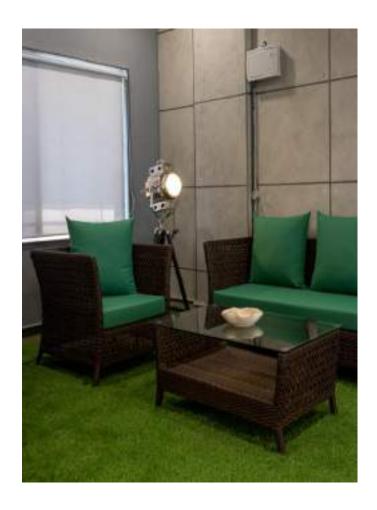

## Sofa Sets.

RSO121 – Sofa Set (Brown Pine)

Shown with - Tripod stand RSI 056-C & Jute Lampshade,

- -Metal-glass side table,
- -35mm Artificial green lawn.
- -Yellow Flower Vase

NAO13 — Sofa Set (Bleach Bamboo) Shown with — Search Light RSIS 192 & Tripod stand RSIS 192-T -35mm artificial green lawn - Artificial wall tiles 20"x20"