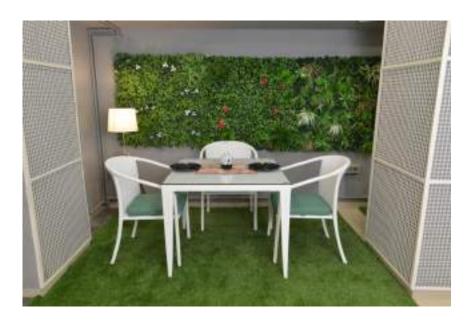

SQ-UL set — Dining Set (6seater Java Brown)
Shown with CMDR ribbed dinner set
- 1Mx1M artificial green wall tile.

SQ-UL set – Dining Set (4seater Java Brown) Shown with – Tripod RSI-054-A & Lampshade

- Fondue set CMDR
- 35mm artificial green lawn
- 1Mx1M artificial green wall tile