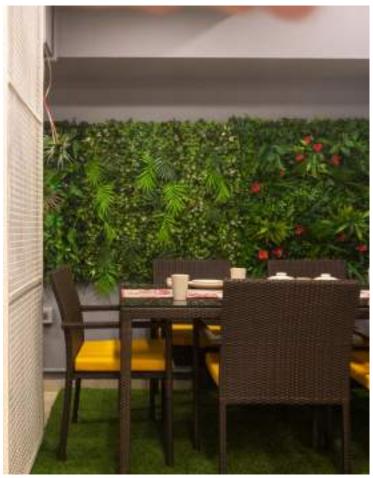

# Dining Sets.

- Flower vase (pat round antique 6")
- Ceramic Mugs
- 35mm artificial green lawn
- 1 meter x 1 meter artificial green wall tile

#### NA014 - Dining Set (white 6mm)

Shown with- Tripod lamp RSI 054-BR & Lamp shade.

- Ceramic Tea set
- 1M x 1M artificial green wall tile

#### DSP — Dining Set (white 6mm) Shown with Tripod Stand RSI-054-A & Lampshade.

- Flower vase (pat round antique 6")
- Black dinner plates.
- 35mm artificial green lawn
- 1Mx1M artificial green wall tile