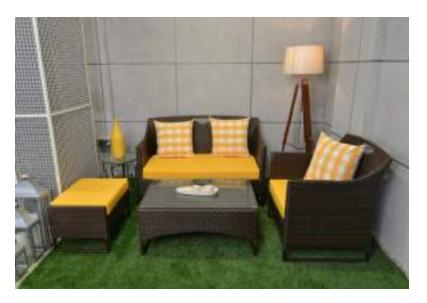

## Sofa Sets.

RSO121 – Sofa Set (Brown Pine)

Shown with - Tripod stand RSI 056-C & Jute Lampshade,

- -Metal-glass side table,
- -35mm Artificial green lawn.
- -Yellow Flower Vase

NAO13 — Sofa Set (Bleach Bamboo) Shown with — Search Light RSIS 192 & Tripod stand RSIS 192-T -35mm artificial green lawn - Artificial wall tiles 20"x20"