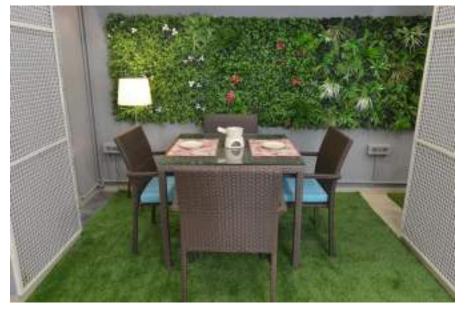

# Dining Sets.

- Flower vase (pat round antique 6")
- Ceramic Mugs
- 35mm artificial green lawn
- 1 meter x 1 meter artificial green wall tile

SQ-UL set — Dining Set (6seater Java Brown)
Shown with CMDR ribbed dinner set
- 1Mx1M artificial green wall tile.

SQ-UL set – Dining Set (4seater Java Brown) Shown with – Tripod RSI-054-A & Lampshade

- Fondue set CMDR
- 35mm artificial green lawn
- 1Mx1M artificial green wall tile