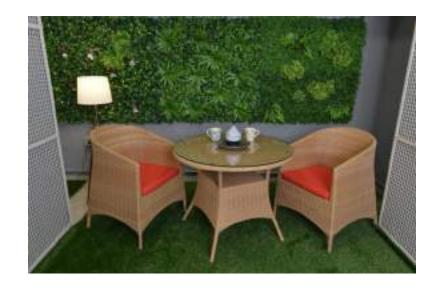

## Sofa Sets.

RSO121 – Sofa Set (Brown Pine)

Shown with - Tripod stand RSI 056-C & Jute Lampshade,

- -Metal-glass side table,
- -35mm Artificial green lawn.
- -Yellow Flower Vase

NAO13 — Sofa Set (Bleach Bamboo) Shown with — Search Light RSIS 192 & Tripod stand RSIS 192-T -35mm artificial green lawn - Artificial wall tiles 20"x20"

CT8186— Sofa Set (Elegance Brown)
Shown with- Search Light RSIS 50BL & Tripod Stand RSIS 50BL-T

- -Brown Lantern Set
- -24cm Shallow Bowl

Shown with - Tripod Stand RSI 023-PU & Cotton Lampshade

- Ceramic Mug, coasters, 4" Tub Bowl
- Ceramic Planters

#### NA012 — Sofa Set (white 6mm)

Shown with- Tripod Stand RSI 032 & Lampshade

- Blue wooden cup saucer(SS067)
- Blue platter (SS063)

CT8185 — Sofa Set (Dark Brown) Shown with- Tripod stand RSI 056-C and Jute Lampshade,

- Rectangular platter
- Scented candles

CH-21 — Single Sofa (Dark Bronze)
Shown with Search Light RSIS 50BL & Tripod
Stand RSIS 50BL-T

- Metal Planter (3228A)
- Veggie bowl