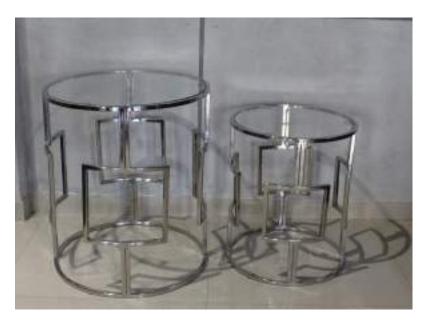

## Side tables.

1106 A- Metal side table set of two

1106 – Metal-Marble Center Table

1105 – Large and Small Metal & Toughened Glass end tables

Large and Small Metal & Marble end tables

– Large and Small Metal &Toughened glass end tables