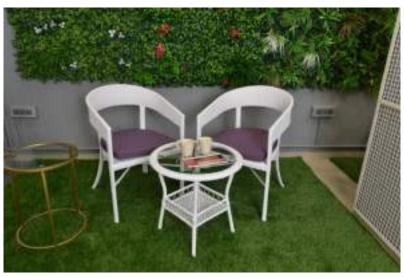

cial green lawn
- 1Mx1M artificial green wall tile







SQ-UL set — Dining Set (6seater Java Brown)
Shown with CMDR ribbed dinner set
- 1Mx1M artificial green wall tile.







SQ-UL set – Dining Set (4seater Java Brown) Shown with – Tripod RSI-054-A & Lampshade

- Fondue set CMDR
- 35mm artificial green lawn
- 1Mx1M artificial green wall tile

## Coffee Sets.







#### PACO- Coffee Set (6mm White) Shown with – Brown Lantern Set

- Mug ribbed green pink flower
- 35mm artificial green lawn
- 1Mx1M artificial green wall tile







PACO- Coffee Set (6mm White) Shown with- Search light RSIS 01-Bra, Tripod stand RSIS 01-BRA-T.

- CMDR Tea Set.
- Planter 2 pcs set.





WA5004A- Coffee Set (Elegance Brown)



TROLLEY (Antique Java)
Shown with – veggie bowls, jug & glass, dove blue bowl.







### 85-Coffee Table (White) Shown with – Metal & glass side table - Mug ribbed small flower.

- 1M x 1M artificial green wall tile.







907-Coffee Table (Antique Java)
Shown with- 24cm shallow bowl CMDR
- 1M x 1M artificial green wall tile







145-Coffee Table (Antique Java) Shown with – Tray (Brown pine) - CMDR Jug, Glasses, Butter Plate

### o Rope chairs:



- The rope chair is a combination of a woven solution-dyed olefin or acrylic.
- This water and weather proof material withstands changing weather condition.
- It is UV resistant and dries quickly after getting wet.
- easy to maintain- can be cleaned with ordinary household cleaners.

SS076- Coffee set (grey) Shown with Twist chairs & Disc table.





SS078- Coffee set (grey) Shown with Arc chairs & quad table .

SS079- Cof