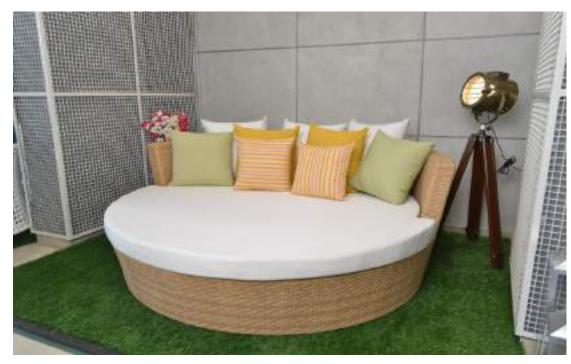

### Day Lounger

#### NA012 – Day Lounge

(6' Diameter Honey Wicker)

Shown with – Search light RSIS 01-Bra, Tripod stand RSIS 01-BRA-T

- Sunbrella cushions (water repellent).
- 35mm Artificial green lawn.