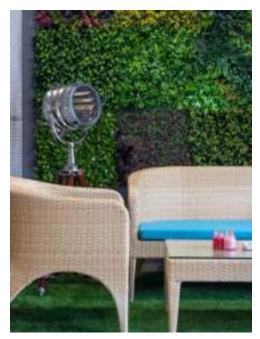

#### NA012 – Day Lounge

(6' Diameter Honey Wicker)

Shown with – Search light RSIS 01-Bra, Tripod stand RSIS 01-BRA-T

- Sunbrella cushions (water repellent).
- 35mm Artificial green lawn.