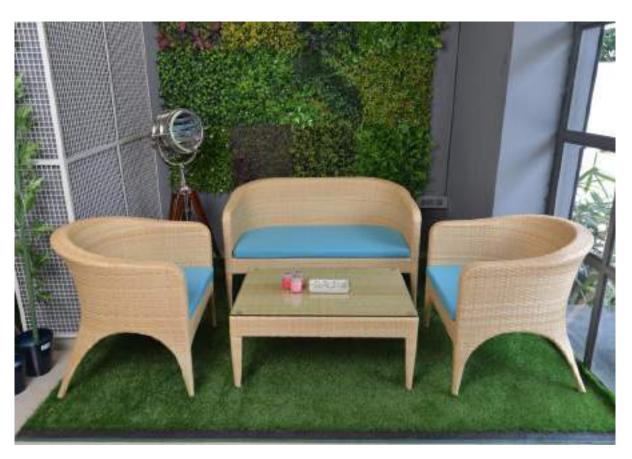

#### NA012 – Day Lounge

(6' Diameter Honey Wicker)

Shown with – Search light RSIS 01-Bra, Tripod stand RSIS 01-BRA-T

- Sunbrella cushions (water repellent).
- 35mm Artificial green lawn.