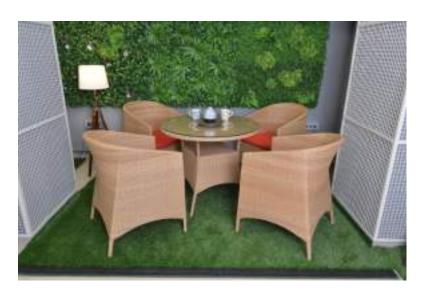

## Sofa Sets.

RSO121 – Sofa Set (Brown Pine)

Shown with - Tripod stand RSI 056-C & Jute Lampshade,

- -Metal-glass side table,
- -35mm Artificial green lawn.
- -Yellow Flower Vase

NAO13 — Sofa Set (Bleach Bamboo) Shown with — Search Light RSIS 192 & Tripod stand RSIS 192-T -35mm artificial green lawn - Artificial wall tiles 20"x20"

CT8186— Sofa Set (Elegance Brown)
Shown with- Search Light RSIS 50BL & Tripod Stand RSIS 50BL-T

- -Brown Lantern Set
- -24cm Shallow Bowl

Shown with - Tripod Stand RSI 023-PU & Cotton Lampshade

- Ceramic Mug, coasters, 4" Tub Bowl
- Ceramic Planters

#### NA012 — Sofa Set (white 6mm)

Shown with- Tripod Stand RSI 032 & Lampshade

- Blue wooden cup saucer(SS067)
- Blue platter (SS063)

CT8185 — Sofa Set (Dark Brown) Shown with- Tripod stand RSI 056-C and Jute Lampshade,

- Rectangular platter
- Scented candles

CH-21 — Single Sofa (Dark Bronze)
Shown with Search Light RSIS 50BL & Tripod
Stand RSIS 50BL-T

- Metal Planter (3228A)
- Veggie bowl