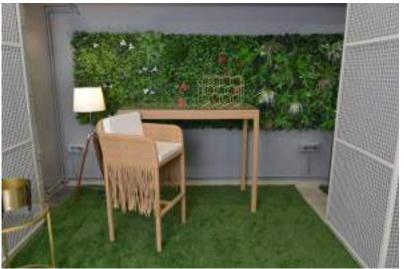

## Bar Set.

Bar Set (Honey Wicker)

Shown with – tassel square chair & round chair

- Tripod stand RSI-054-A & Lampshade.
- Wine rack (1960G)
- Metal & glass side table
- Planter (3222)

### Bar Set- Blue Chair (M.S Gold finish)

Shown with - Tripod stand RSI-054-A & Lampshade.

- Wine rack (1960G)
- 1m x 1m artificial green wall tile.