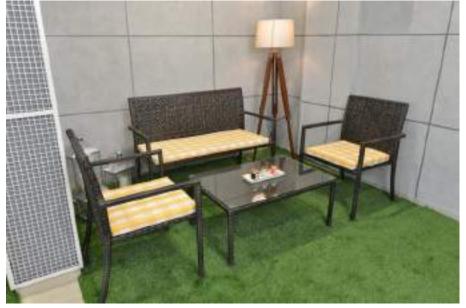

SQ-UL set — Dining Set (6seater Java Brown)
Shown with CMDR ribbed dinner set
- 1Mx1M artificial green wall tile.

SQ-UL set – Dining Set (4seater Java Brown) Shown with – Tripod RSI-054-A & Lampshade

- Fondue set CMDR
- 35mm artificial green lawn
- 1Mx1M artificial green wall tile