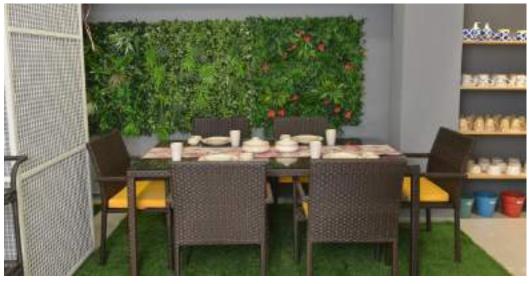

SQ-UL set — Dining Set (6seater Java Brown)
Shown with CMDR ribbed dinner set
- 1Mx1M artificial green wall tile.

SQ-UL set – Dining Set (4seater Java Brown) Shown with – Tripod RSI-054-A & Lampshade

- Fondue set CMDR
- 35mm artificial green lawn
- 1Mx1M artificial green wall tile