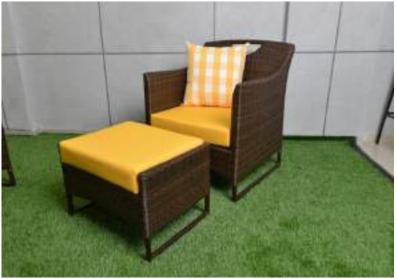

- Rectangular platter
- Scented candles

CH-21 — Single Sofa (Dark Bronze)
Shown with Search Light RSIS 50BL & Tripod
Stand RSIS 50BL-T

- Metal Planter (3228A)
- Veggie bowl