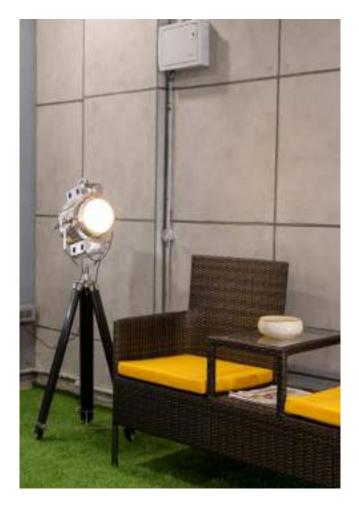

## Sofa Sets.

RSO121 – Sofa Set (Brown Pine)

Shown with - Tripod stand RSI 056-C & Jute Lampshade,

- -Metal-glass side table,
- -35mm Artificial green lawn.
- -Yellow Flower Vase

NAO13 — Sofa Set (Bleach Bamboo) Shown with — Search Light RSIS 192 & Tripod stand RSIS 192-T -35mm artificial green lawn - Artificial wall tiles 20"x20"

CT8186— Sofa Set (Elegance Brown)
Shown with- Search Light RSIS 50BL & Tripod Stand RSIS 50BL-T

- -Brown Lantern Set
- -24cm Shallow Bowl

Shown with - Tripod Stand RSI 023-PU & Cotton Lampshade

- Ceramic Mug, coasters, 4" Tub Bowl
- Ceramic Planters

#### NA012 — Sofa Set (white 6mm)

Shown with- Tripod Stand RSI 032 & Lampshade

- Blue wooden cup saucer(SS067)
- Blue platter (SS063)

CT8185 — Sofa Set (Dark Brown) Shown with- Tripod stand RSI 056-C and Jute Lampshade,

- Rectangular platter
- Scented candles

CH-21 — Single Sofa (Dark Bronze)
Shown with Search Light RSIS 50BL & Tripod
Stand RSIS 50BL-T

- Metal Planter (3228A)
- Veggie bowl