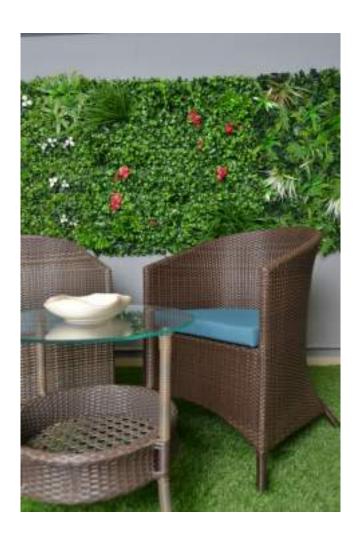

## Coffee Sets.

#### PACO- Coffee Set (6mm White) Shown with – Brown Lantern Set

- Mug ribbed green pink flower
- 35mm artificial green lawn
- 1Mx1M artificial green wall tile

PACO- Coffee Set (6mm White) Shown with- Search light RSIS 01-Bra, Tripod stand RSIS 01-BRA-T.

- CMDR Tea Set.
- Planter 2 pcs set.

WA5004A- Coffee Set (Elegance Brown)

TROLLEY (Antique Java)
Shown with – veggie bowls, jug & glass, dove blue bowl.

### 85-Coffee Table (White) Shown with – Metal & glass side table - Mug ribbed small flower.

- 1M x 1M artificial green wall tile.

907-Coffee Table (Antique Java)
Shown with- 24cm shallow bowl CMDR
- 1M x 1M artificial green wall tile

145-Coffee Table (Antique Java) Shown with – Tray (Brown pine) - CMDR Jug, Glasses, Butter Plate