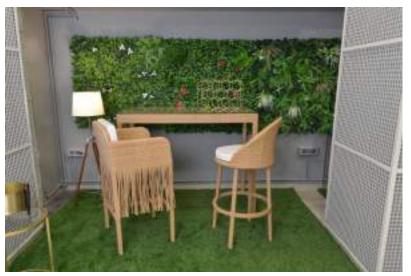

## Bar Set.

Bar Set (Honey Wicker)

Shown with – tassel square chair & round chair

- Tripod stand RSI-054-A & Lampshade.
- Wine rack (1960G)
- Metal & glass side table
- Planter (3222)