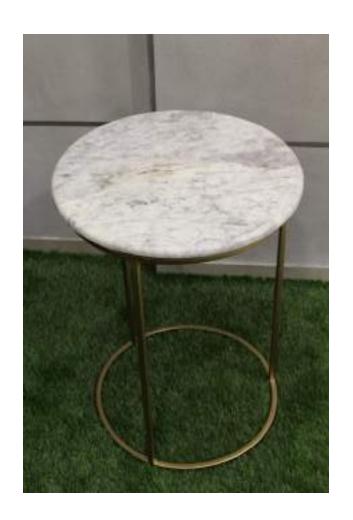

s & quad table .





Coffee Sets: Shown with 20" x 20" Artificial wall tile.

## Bar Set.









Bar Set (Honey Wicker)

Shown with – tassel square chair & round chair

- Tripod stand RSI-054-A & Lampshade.
- Wine rack (1960G)
- Metal & glass side table
- Planter (3222)



### Bar Set- Blue Chair (M.S Gold finish)

Shown with - Tripod stand RSI-054-A & Lampshade.

- Wine rack (1960G)
- 1m x 1m artificial green wall tile.

### Covers.





- The covers are high quality covers ensuring the furniture lasts even longer and stays strong for years to come.
- The covers offer extra strength and durability needed to protect the furniture.

## Side tables.





1106 A- Metal side table set of two



1106 – Metal-Marble Center Table





1105 – Large and Small Metal & Toughened Glass end tables





Large and Small Metal & Marble end tables





– Large and Small Metal &Toughened glass end tables





1924-G.I. Metal Table

### Contact Details



Plot No. 01 Kale Marg, Behind Shree Guruji Hospital off. Gangapur road, Anandvali, Nashik-422013



+91-7499166161



sapphirestudionsk@gmail.com



sapphirestudio



sapphirestudio