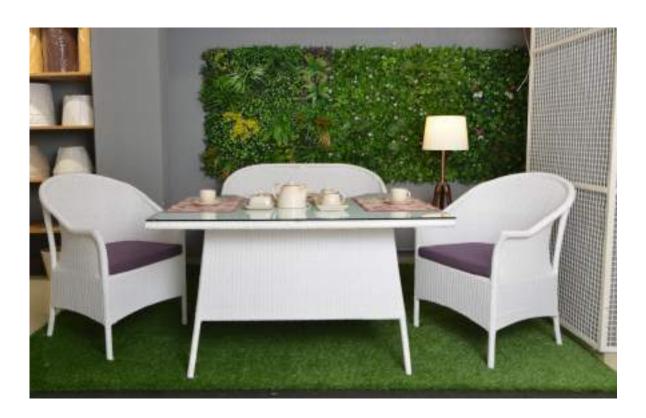

# Dining Sets.

- Flower vase (pat round antique 6")
- Ceramic Mugs
- 35mm artificial green lawn
- 1 meter x 1 meter artificial green wall tile

#### NA014 - Dining Set (white 6mm)

Shown with- Tripod lamp RSI 054-BR & Lamp shade.

- Ceramic Tea set
- 1M x 1M artificial green wall tile

#### DSP — Dining Set (white 6mm) Shown with Tripod Stand RSI-054-A & Lampshade.

- Flower vase (pat round antique 6")
- Black dinner plates.
- 35mm artificial green lawn
- 1Mx1M artificial green wall tile

SQ-UL set — Dining Set (6seater Java Brown)
Shown with CMDR ribbed dinner set
- 1Mx1M artificial green wall tile.

SQ-UL set – Dining Set (4seater Java Brown) Shown with – Tripod RSI-054-A & Lampshade

- Fondue set CMDR
- 35mm artificial green lawn
- 1Mx1M artificial green wall tile