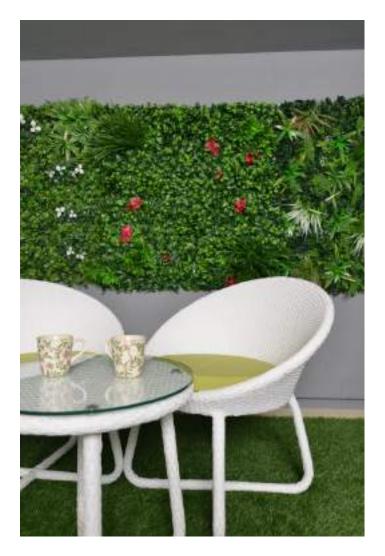

#### PACO- Coffee Set (6mm White) Shown with – Brown Lantern Set

- Mug ribbed green pink flower
- 35mm artificial green lawn
- 1Mx1M artificial green wall tile

PACO- Coffee Set (6mm White) Shown with- Search light RSIS 01-Bra, Tripod stand RSIS 01-BRA-T.