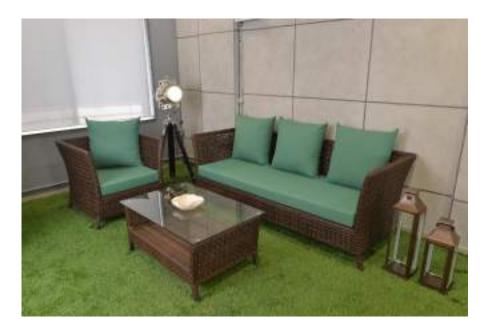

## Sofa Sets.

RSO121 – Sofa Set (Brown Pine)

Shown with - Tripod stand RSI 056-C & Jute Lampshade,

- -Metal-glass side table,
- -35mm Artificial green lawn.
- -Yellow Flower Vase

NAO13 — Sofa Set (Bleach Bamboo) Shown with — Search Light RSIS 192 & Tripod stand RSIS 192-T -35mm artificial green lawn - Artificial wall tiles 20"x20"