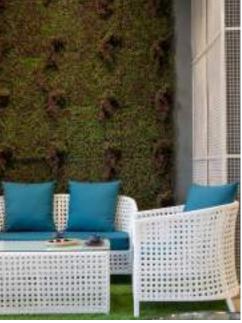

#### NA012 — Sofa Set (white 6mm)

Shown with- Tripod Stand RSI 032 & Lampshade

- Blue wooden cup saucer(SS067)
- Blue platter (SS063)

CT8185 — Sofa Set (Dark Brown) Shown with- Tripod stand RSI 056-C and Jute Lampshade,