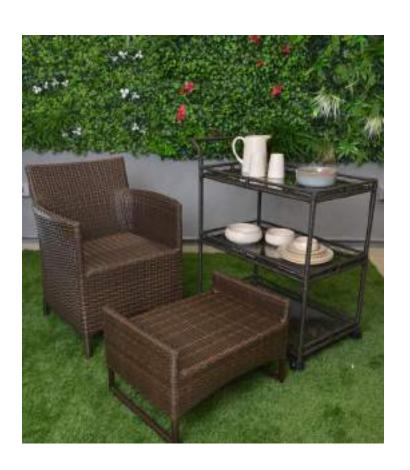

- CMDR Tea Set.
- Planter 2 pcs set.

WA5004A- Coffee Set (Elegance Brown)

TROLLEY (Antique Java)
Shown with – veggie bowls, jug & glass, dove blue bowl.

### 85-Coffee Table (White) Shown with – Metal & glass side table - Mug ribbed small flower.

- 1M x 1M artificial green wall tile.

907-Coffee Table (Antique Java)
Shown with- 24cm shallow bowl CMDR
- 1M x 1M artificial green wall tile