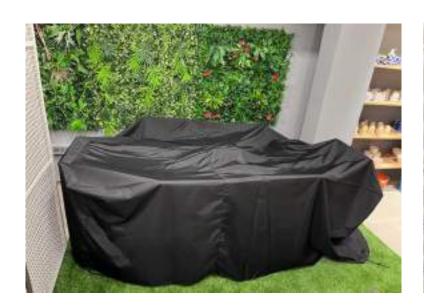

### Covers.

- The covers are high quality covers ensuring the furniture lasts even longer and stays strong for years to come.
- The covers offer extra strength and durability needed to protect the furniture.