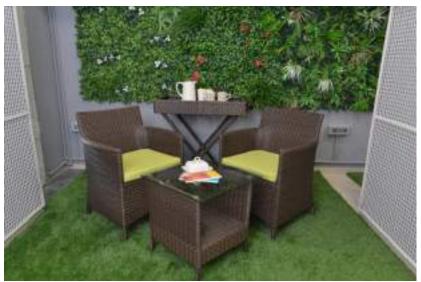

## Coffee Sets.

#### PACO- Coffee Set (6mm White) Shown with – Brown Lantern Set

- Mug ribbed green pink flower
- 35mm artificial green lawn
- 1Mx1M artificial green wall tile

PACO- Coffee Set (6mm White) Shown with- Search light RSIS 01-Bra, Tripod stand RSIS 01-BRA-T.

- CMDR Tea Set.
- Planter 2 pcs set.

WA5004A- Coffee Set (Elegance Brown)

TROLLEY (Antique Java)
Shown with – veggie bowls, jug & glass, dove blue bowl.

### 85-Coffee Table (White) Shown with – Metal & glass side table - Mug ribbed small flower.

- 1M x 1M artificial green wall tile.

907-Coffee Table (Antique Java)
Shown with- 24cm shallow bowl CMDR
- 1M x 1M artificial green wall tile

145-Coffee Table (Antique Java) Shown with – Tray (Brown pine) - CMDR Jug, Glasses, Butter Plate