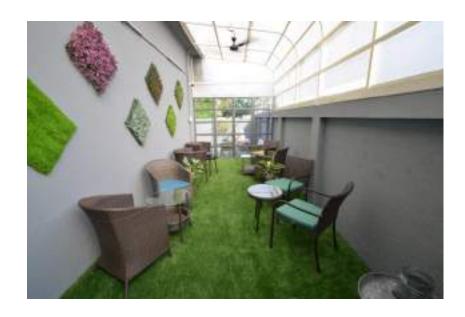

## Sofa Sets.

RSO121 – Sofa Set (Brown Pine)

Shown with - Tripod stand RSI 056-C & Jute Lampshade,

- -Metal-glass side table,
- -35mm Artificial green lawn.
- -Yellow Flower Vase

NAO13 — Sofa Set (Bleach Bamboo) Shown with — Search Light RSIS 192 & Tripod stand RSIS 192-T -35mm artificial green lawn - Artificial wall tiles 20"x20"

CT8186— Sofa Set (Elegance Brown)
Shown with- Search Light RSIS 50BL & Tripod Stand RSIS 50BL-T

- -Brown Lantern Set
- -24cm Shallow Bowl

Shown with - Tripod Stand RSI 023-PU & Cotton Lampshade

- Ceramic Mug, coasters, 4" Tub Bowl
- Ceramic Planters

#### NA012 — Sofa Set (white 6mm)

Shown with- Tripod Stand RSI 032 & Lampshade

- Blue wooden cup saucer(SS067)
- Blue platter (SS063)

CT8185 — Sofa Set (Dark Brown) Shown with- Tripod stand RSI 056-C and Jute Lampshade,

- Rectangular platter
- Scented candles

CH-21 — Single Sofa (Dark Bronze)
Shown with Search Light RSIS 50BL & Tripod
Stand RSIS 50BL-T

- Metal Planter (3228A)
- Veggie bowl