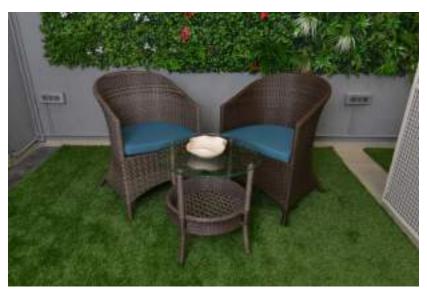

Mx1M artificial green wall tile.







SQ-UL set – Dining Set (4seater Java Brown) Shown with – Tripod RSI-054-A & Lampshade

- Fondue set CMDR
- 35mm artificial green lawn
- 1Mx1M artificial green wall tile

## Coffee Sets.







#### PACO- Coffee Set (6mm White) Shown with – Brown Lantern Set

- Mug ribbed green pink flower
- 35mm artificial green lawn
- 1Mx1M artificial green wall tile







PACO- Coffee Set (6mm White) Shown with- Search light RSIS 01-Bra, Tripod stand RSIS 01-BRA-T.

- CMDR Tea Set.
- Planter 2 pcs set.





WA5004A- Coffee Set (Elegance Brown)



TROLLEY (Antique Java)
Shown with – veggie bowls, jug & glass, dove blue bowl.







### 85-Coffee Table (White) Shown with – Metal & glass side table - Mug ribbed small flower.

- 1M x 1M artificial green wall tile.







907-Coffee Table (Antique Java)
Shown with- 24cm shallow bowl CMDR
- 1M x 1M artificial green wall tile







145-Coffee Table (Antique Java) Shown with – Tray (Brown pine) - CMDR Jug, Glasses, Butter Plate

### o Rope chairs:



- The rope chair is a combination of a woven solution-dyed olefin or acrylic.
- This water and weather proof material withstands changing weather condition.
- It is UV resistant and dries quickly after getting wet.
- easy to maintain- can be cleaned with ordinary household cleaners.

SS076- Coffee set (grey) Shown with Twist chairs & Disc table.





SS078- Coffee set (grey) Shown with Arc chairs & quad table .

SS079- Coffee set (brown)
Shown with Arc chairs & Quad table .



SS074- Coffee set (grey) Shown with Lanai chairs & quad table .





Coffee Sets: S