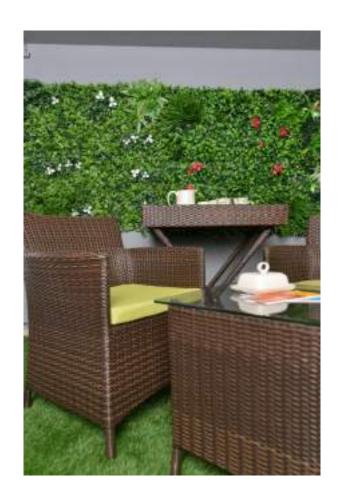

## Coffee Sets.

#### PACO- Coffee Set (6mm White) Shown with – Brown Lantern Set

- Mug ribbed green pink flower
- 35mm artificial green lawn
- 1Mx1M artificial green wall tile

PACO- Coffee Set (6mm White) Shown with- Search light RSIS 01-Bra, Tripod stand RSIS 01-BRA-T.

- CMDR Tea Set.
- Planter 2 pcs set.

WA5004A- Coffee Set (Elegance Brown)

TROLLEY (Antique Java)
Shown with – veggie bowls, jug & glass, dove blue bowl.

### 85-Coffee Table (White) Shown with – Metal & glass side table - Mug ribbed small flower.

- 1M x 1M artificial green wall tile.

907-Coffee Table (Antique Java)
Shown with- 24cm shallow bowl CMDR
- 1M x 1M artificial green wall tile

145-Coffee Table (Antique Java) Shown with – Tray (Brown pine) - CMDR Jug, Glasses, Butter Plate