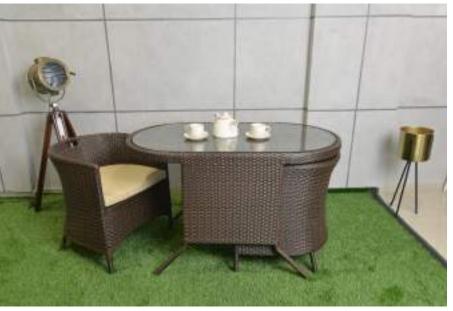

#### NA014 - Dining Set (white 6mm)

Shown with- Tripod lamp RSI 054-BR & Lamp shade.

- Ceramic Tea set
- 1M x 1M artificial green wall tile