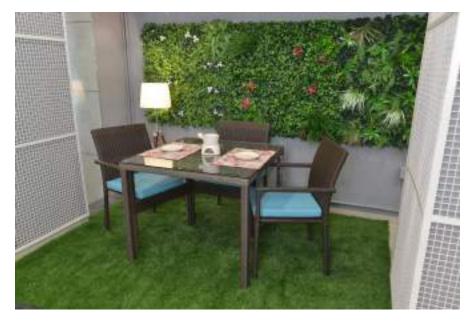

# Dining Sets.

- Flower vase (pat round antique 6")
- Ceramic Mugs
- 35mm artificial green lawn
- 1 meter x 1 meter artificial green wall tile

#### NA014 - Dining Set (white 6mm)

Shown with- Tripod lamp RSI 054-BR & Lamp shade.

- Ceramic Tea set
- 1M x 1M artificial green wall tile

#### DSP — Dining Set (white 6mm) Shown with Tripod Stand RSI-054-A & Lampshade.

- Flower vase (pat round antique 6")
- Black dinner plates.
- 35mm artificial green lawn
- 1Mx1M artificial green wall tile