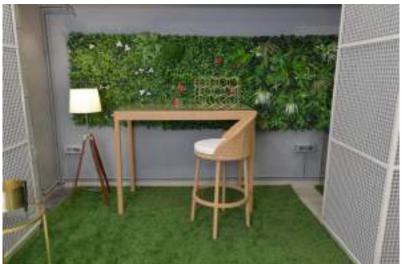

## Bar Set.

Bar Set (Honey Wicker)

Shown with – tassel square chair & round chair

- Tripod stand RSI-054-A & Lampshade.
- Wine rack (1960G)
- Metal & glass side table
- Planter (3222)