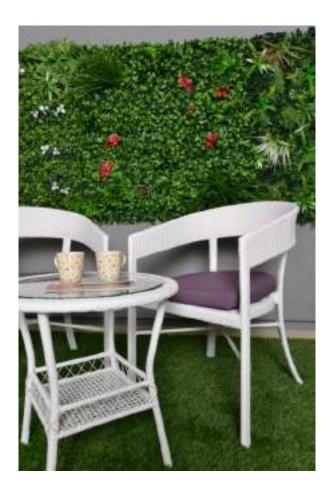

al green lawn
- 1Mx1M artificial green wall tile







SQ-UL set — Dining Set (6seater Java Brown)
Shown with CMDR ribbed dinner set
- 1Mx1M artificial green wall tile.







SQ-UL set – Dining Set (4seater Java Brown) Shown with – Tripod RSI-054-A & Lampshade

- Fondue set CMDR
- 35mm artificial green lawn
- 1Mx1M artificial green wall tile

## Coffee Sets.







#### PACO- Coffee Set (6mm White) Shown with – Brown Lantern Set

- Mug ribbed green pink flower
- 35mm artificial green lawn
- 1Mx1M artificial green wall tile







PACO- Coffee Set (6mm White) Shown with- Search light RSIS 01-Bra, Tripod stand RSIS 01-BRA-T.

- CMDR Tea Set.
- Planter 2 pcs set.





WA5004A- Coffee Set (Elegance Brown)



TROLLEY (Antique Java)
Shown with – veggie bowls, jug & glass, dove blue bowl.







### 85-Coffee Table (White) Shown with – Metal & glass side table - Mug ribbed small flower.

- 1M x 1M artificial green wall tile.







907-Coffee Table (Antique Java)
Shown with- 24cm shallow bowl CMDR
- 1M x 1M artificial green wall tile







145-Coffee Table (Antique Java) Shown with – Tray (Brown pine) - CMDR Jug, Glasses, Butter Plate

### o Rope chairs:



- The rope chair is a combination of a woven solution-dyed olefin or acrylic.
- This water and weather proof material withstands changing weather condition.
- It is UV resistant and dries quickly after getting wet.
- easy to maintain- can be cleaned with ordinary household cleaners.

SS076- Coffee set (grey) Shown with Twist chairs & Disc table.





SS078- Coffee set (grey) Shown with Arc chairs & quad table .

SS079- Coffe