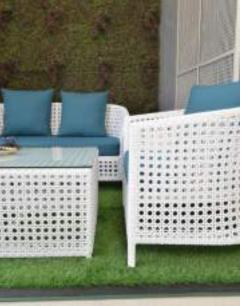

#### NA012 — Sofa Set (white 6mm)

Shown with- Tripod Stand RSI 032 & Lampshade

- Blue wooden cup saucer(SS067)
- Blue platter (SS063)

CT8185 — Sofa Set (Dark Brown) Shown with- Tripod stand RSI 056-C and Jute Lampshade,