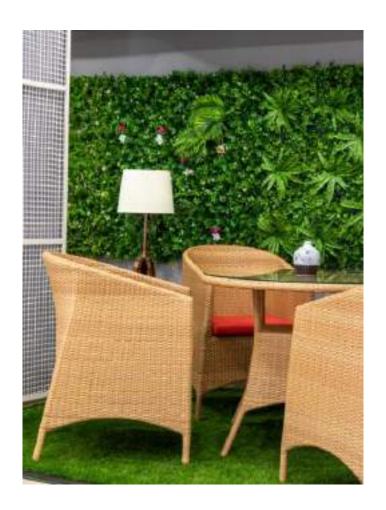

# Dining Sets.

- Flower vase (pat round antique 6")
- Ceramic Mugs
- 35mm artificial green lawn
- 1 meter x 1 meter artificial green wall tile

#### NA014 - Dining Set (white 6mm)

Shown with- Tripod lamp RSI 054-BR & Lamp shade.

- Ceramic Tea set
- 1M x 1M artificial green wall tile