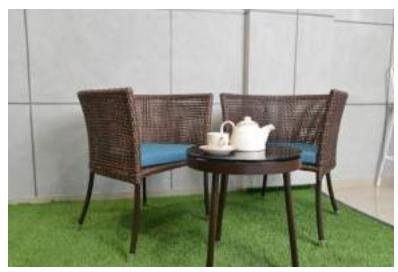

#### PACO- Coffee Set (6mm White) Shown with – Brown Lantern Set

- Mug ribbed green pink flower
- 35mm artificial green lawn
- 1Mx1M artificial green wall tile

PACO- Coffee Set (6mm White) Shown with- Search light RSIS 01-Bra, Tripod stand RSIS 01-BRA-T.

- CMDR Tea Set.
- Planter 2 pcs set.

WA5004A- Coffee Set (Elegance Brown)

TROLLEY (Antique Java)
Shown with – veggie bowls, jug & glass, dove blue bowl.