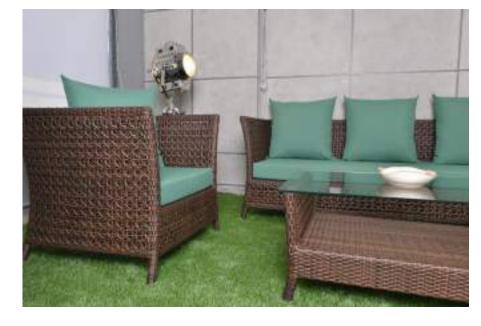

## Sofa Sets.

RSO121 – Sofa Set (Brown Pine)

Shown with - Tripod stand RSI 056-C & Jute Lampshade,

- -Metal-glass side table,
- -35mm Artificial green lawn.
- -Yellow Flower Vase

NAO13 — Sofa Set (Bleach Bamboo) Shown with — Search Light RSIS 192 & Tripod stand RSIS 192-T -35mm artificial green lawn - Artificial wall tiles 20"x20"