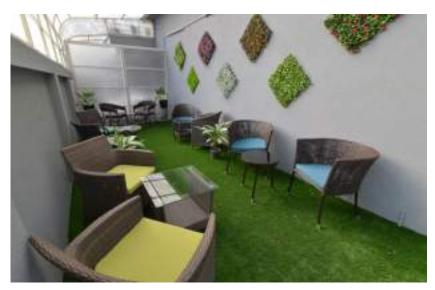

## Sofa Sets.

RSO121 – Sofa Set (Brown Pine)

Shown with - Tripod stand RSI 056-C & Jute Lampshade,

- -Metal-glass side table,
- -35mm Artificial green lawn.
- -Yellow Flower Vase

NAO13 — Sofa Set (Bleach Bamboo) Shown with — Search Light RSIS 192 & Tripod stand RSIS 192-T -35mm artificial green lawn - Artificial wall tiles 20"x20"

CT8186— Sofa Set (Elegance Brown)
Shown with- Search Light RSIS 50BL & Tripod Stand RSIS 50BL-T

- -Brown Lantern Set
- -24cm Shallow Bowl

Shown with - Tripod Stand RSI 023-PU & Cotton Lampshade

- Ceramic Mug, coasters, 4" Tub Bowl
- Ceramic Planters

#### NA012 — Sofa Set (white 6mm)

Shown with- Tripod Stand RSI 032 & Lampshade

- Blue wooden cup saucer(SS067)
- Blue platter (SS063)

CT8185 — Sofa Set (Dark Brown) Shown with- Tripod stand RSI 056-C and Jute Lampshade,

- Rectangular platter
- Scented candles

CH-21 — Single Sofa (Dark Bronze)
Shown with Search Light RSIS 50BL & Tripod
Stand RSIS 50BL-T

- Metal Planter (3228A)
- Veggie bowl