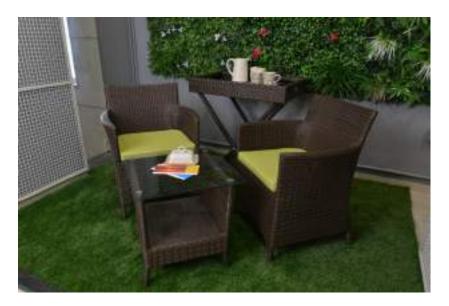

## Coffee Sets.

#### PACO- Coffee Set (6mm White) Shown with – Brown Lantern Set

- Mug ribbed green pink flower
- 35mm artificial green lawn
- 1Mx1M artificial green wall tile

PACO- Coffee Set (6mm White) Shown with- Search light RSIS 01-Bra, Tripod stand RSIS 01-BRA-T.

- CMDR Tea Set.
- Planter 2 pcs set.

WA5004A- Coffee Set (Elegance Brown)

TROLLEY (Antique Java)
Shown with – veggie bowls, jug & glass, dove blue bowl.

### 85-Coffee Table (White) Shown with – Metal & glass side table - Mug ribbed small flower.

- 1M x 1M artificial green wall tile.

907-Coffee Table (Antique Java)
Shown with- 24cm shallow bowl CMDR
- 1M x 1M artificial green wall tile

145-Coffee Table (Antique Java) Shown with – Tray (Brown pine) - CMDR Jug, Glasses, Butter Plate