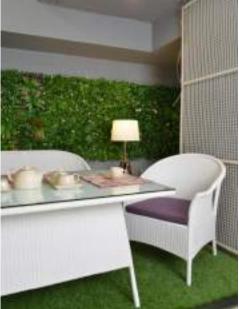

# Dining Sets.

- Flower vase (pat round antique 6")
- Ceramic Mugs
- 35mm artificial green lawn
- 1 meter x 1 meter artificial green wall tile

#### NA014 - Dining Set (white 6mm)

Shown with- Tripod lamp RSI 054-BR & Lamp shade.

- Ceramic Tea set
- 1M x 1M artificial green wall tile

#### DSP — Dining Set (white 6mm) Shown with Tripod Stand RSI-054-A & Lampshade.

- Flower vase (pat round antique 6")
- Black dinner plates.
- 35mm artificial green lawn
- 1Mx1M artificial green wall tile