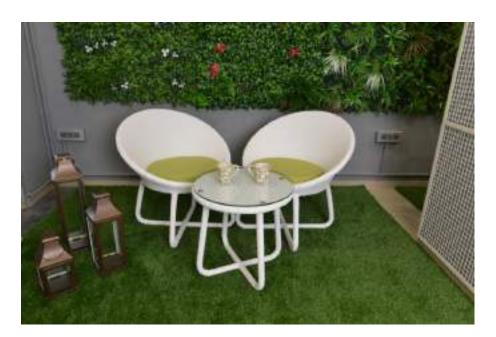

## Coffee Sets.

#### PACO- Coffee Set (6mm White) Shown with – Brown Lantern Set

- Mug ribbed green pink flower
- 35mm artificial green lawn
- 1Mx1M artificial green wall tile

PACO- Coffee Set (6mm White) Shown with- Search light RSIS 01-Bra, Tripod stand RSIS 01-BRA-T.