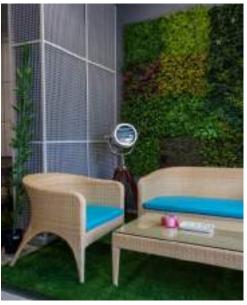

#### NA012 – Day Lounge

(6' Diameter Honey Wicker)

Shown with – Search light RSIS 01-Bra, Tripod stand RSIS 01-BRA-T

- Sunbrella cushions (water repellent).
- 35mm Artificial green lawn.