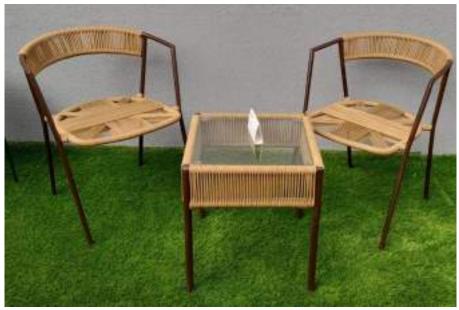

SS076- Coffee set (grey) Shown with Twist chairs & Disc table.

SS078- Coffee set (grey) Shown with Arc chairs & quad table .

SS079- Coffee set (brown)
Shown with Arc chairs & Quad table .

SS074- Coffee set (grey) Shown with Lanai chairs & quad table .