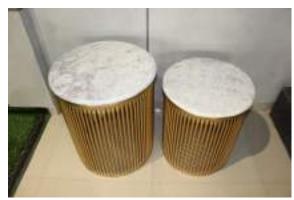

## Side tables.

1106 A- Metal side table set of two

1106 – Metal-Marble Center Table

1105 – Large and Small Metal & Toughened Glass end tables

Large and Small Metal & Marble end tables

– Large and Small Metal &Toughened glass end tables