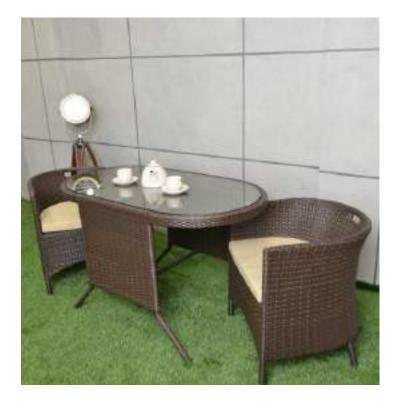

#### NA014 - Dining Set (white 6mm)

Shown with- Tripod lamp RSI 054-BR & Lamp shade.

- Ceramic Tea set
- 1M x 1M artificial green wall tile