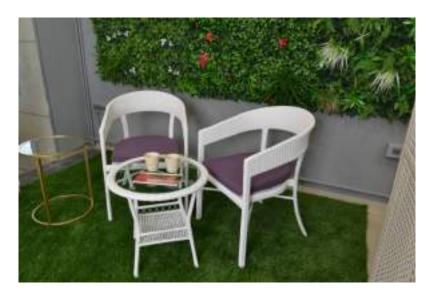

#### PACO- Coffee Set (6mm White) Shown with – Brown Lantern Set

- Mug ribbed green pink flower
- 35mm artificial green lawn
- 1Mx1M artificial green wall tile

PACO- Coffee Set (6mm White) Shown with- Search light RSIS 01-Bra, Tripod stand RSIS 01-BRA-T.

- CMDR Tea Set.
- Planter 2 pcs set.

WA5004A- Coffee Set (Elegance Brown)

TROLLEY (Antique Java)
Shown with – veggie bowls, jug & glass, dove blue bowl.