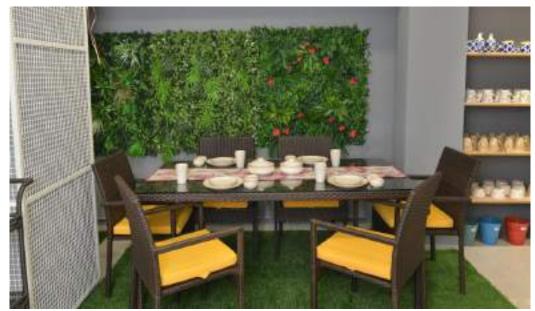

SQ-UL set — Dining Set (6seater Java Brown)
Shown with CMDR ribbed dinner set
- 1Mx1M artificial green wall tile.

SQ-UL set – Dining Set (4seater Java Brown) Shown with – Tripod RSI-054-A & Lampshade

- Fondue set CMDR
- 35mm artificial green lawn
- 1Mx1M artificial green wall tile