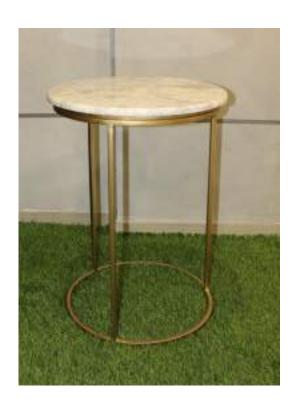

& quad table .





Coffee Sets: Shown with 20" x 20" Artificial wall tile.

## Bar Set.









Bar Set (Honey Wicker)

Shown with – tassel square chair & round chair

- Tripod stand RSI-054-A & Lampshade.
- Wine rack (1960G)
- Metal & glass side table
- Planter (3222)



### Bar Set- Blue Chair (M.S Gold finish)

Shown with - Tripod stand RSI-054-A & Lampshade.

- Wine rack (1960G)
- 1m x 1m artificial green wall tile.

### Covers.





- The covers are high quality covers ensuring the furniture lasts even longer and stays strong for years to come.
- The covers offer extra strength and durability needed to protect the furniture.

## Side tables.





1106 A- Metal side table set of two



1106 – Metal-Marble Center Table





1105 – Large and Small Metal & Toughened Glass end tables





Large and Small Metal & Marble end tables





– Large and Small Metal &Toughened glass end tables





1924-G.I. Metal Table

### Contact Details



Plot No. 01 Kale Marg, Behind Shree Guruji Hospital off. Gangapur road, Anandvali, Nashik-422013



+91-7499166161



sapphirestudionsk@gmail.com



sapphirestudio



sapphirestudio