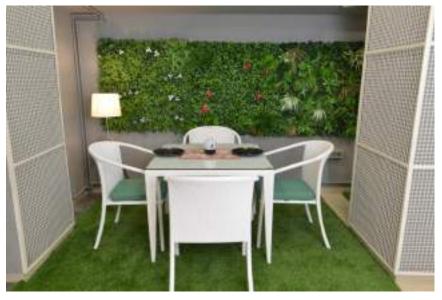

SQ-UL set — Dining Set (6seater Java Brown)
Shown with CMDR ribbed dinner set
- 1Mx1M artificial green wall tile.

SQ-UL set – Dining Set (4seater Java Brown) Shown with – Tripod RSI-054-A & Lampshade

- Fondue set CMDR
- 35mm artificial green lawn
- 1Mx1M artificial green wall tile