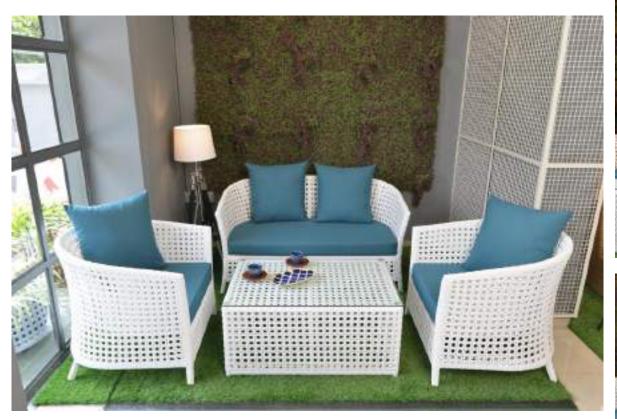

#### NA012 — Sofa Set (white 6mm)

Shown with- Tripod Stand RSI 032 & Lampshade

- Blue wooden cup saucer(SS067)
- Blue platter (SS063)

CT8185 — Sofa Set (Dark Brown) Shown with- Tripod stand RSI 056-C and Jute Lampshade,