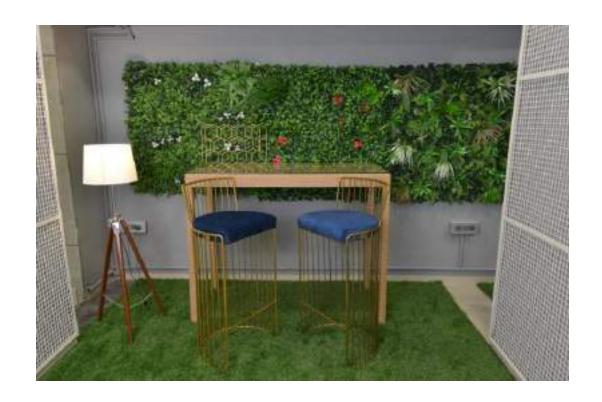

### Bar Set- Blue Chair (M.S Gold finish)

Shown with - Tripod stand RSI-054-A & Lampshade.

- Wine rack (1960G)
- 1m x 1m artificial green wall tile.