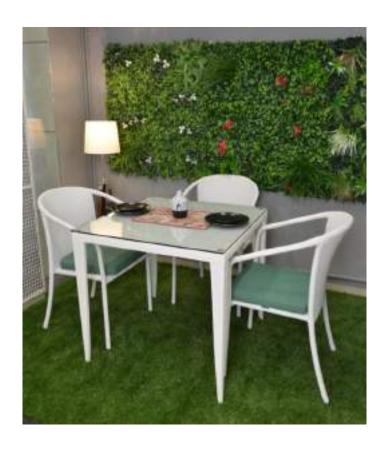

SQ-UL set — Dining Set (6seater Java Brown)
Shown with CMDR ribbed dinner set
- 1Mx1M artificial green wall tile.

SQ-UL set – Dining Set (4seater Java Brown) Shown with – Tripod RSI-054-A & Lampshade

- Fondue set CMDR
- 35mm artificial green lawn
- 1Mx1M artificial green wall tile