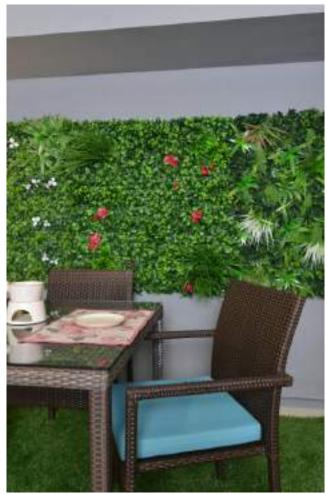

# Dining Sets.

- Flower vase (pat round antique 6")
- Ceramic Mugs
- 35mm artificial green lawn
- 1 meter x 1 meter artificial green wall tile

SQ-UL set — Dining Set (6seater Java Brown)
Shown with CMDR ribbed dinner set
- 1Mx1M artificial green wall tile.

SQ-UL set – Dining Set (4seater Java Brown) Shown with – Tripod RSI-054-A & Lampshade

- Fondue set CMDR
- 35mm artificial green lawn
- 1Mx1M artificial green wall tile