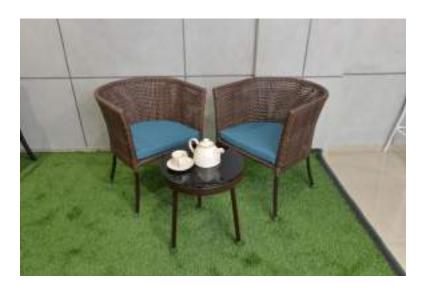

#### PACO- Coffee Set (6mm White) Shown with – Brown Lantern Set

- Mug ribbed green pink flower
- 35mm artificial green lawn
- 1Mx1M artificial green wall tile

PACO- Coffee Set (6mm White) Shown with- Search light RSIS 01-Bra, Tripod stand RSIS 01-BRA-T.

- CMDR Tea Set.
- Planter 2 pcs set.

WA5004A- Coffee Set (Elegance Brown)

TROLLEY (Antique Java)
Shown with – veggie bowls, jug & glass, dove blue bowl.