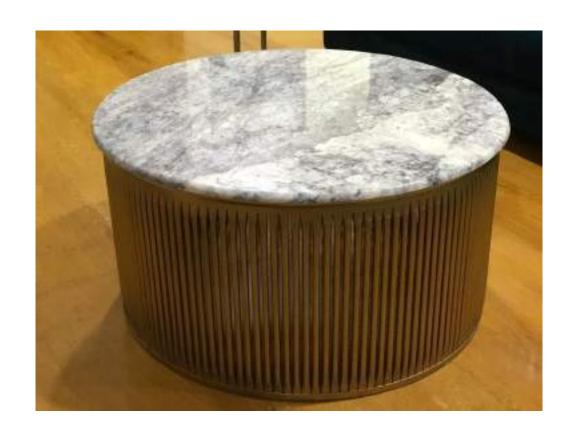

## Side tables.

1106 A- Metal side table set of two

1106 – Metal-Marble Center Table

1105 – Large and Small Metal & Toughened Glass end tables

Large and Small Metal & Marble end tables

– Large and Small Metal &Toughened glass end tables