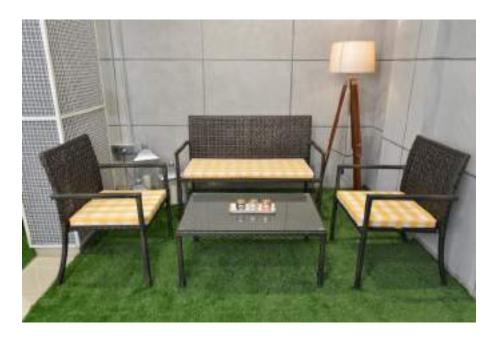

SQ-UL set — Dining Set (6seater Java Brown)
Shown with CMDR ribbed dinner set
- 1Mx1M artificial green wall tile.

SQ-UL set – Dining Set (4seater Java Brown) Shown with – Tripod RSI-054-A & Lampshade

- Fondue set CMDR
- 35mm artificial green lawn
- 1Mx1M artificial green wall tile