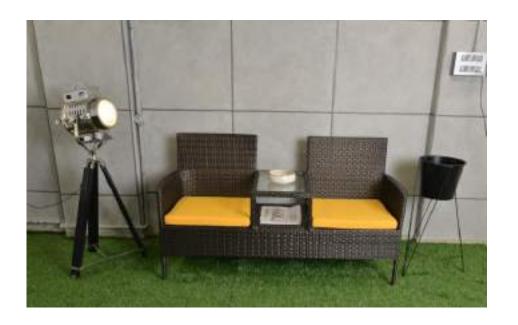

## Sofa Sets.

RSO121 – Sofa Set (Brown Pine)

Shown with - Tripod stand RSI 056-C & Jute Lampshade,

- -Metal-glass side table,
- -35mm Artificial green lawn.
- -Yellow Flower Vase

NAO13 — Sofa Set (Bleach Bamboo) Shown with — Search Light RSIS 192 & Tripod stand RSIS 192-T -35mm artificial green lawn - Artificial wall tiles 20"x20"

CT8186— Sofa Set (Elegance Brown)
Shown with- Search Light RSIS 50BL & Tripod Stand RSIS 50BL-T

- -Brown Lantern Set
- -24cm Shallow Bowl

Shown with - Tripod Stand RSI 023-PU & Cotton Lampshade

- Ceramic Mug, coasters, 4" Tub Bowl
- Ceramic Planters

#### NA012 — Sofa Set (white 6mm)

Shown with- Tripod Stand RSI 032 & Lampshade

- Blue wooden cup saucer(SS067)
- Blue platter (SS063)

CT8185 — Sofa Set (Dark Brown) Shown with- Tripod stand RSI 056-C and Jute Lampshade,

- Rectangular platter
- Scented candles

CH-21 — Single Sofa (Dark Bronze)
Shown with Search Light RSIS 50BL & Tripod
Stand RSIS 50BL-T

- Metal Planter (3228A)
- Veggie bowl