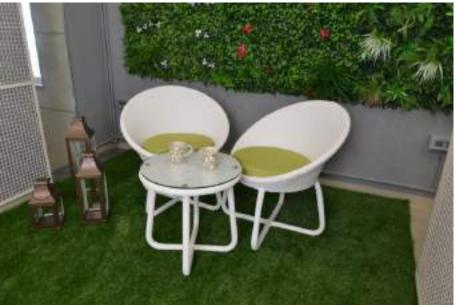

## Coffee Sets.

#### PACO- Coffee Set (6mm White) Shown with – Brown Lantern Set

- Mug ribbed green pink flower
- 35mm artificial green lawn
- 1Mx1M artificial green wall tile

PACO- Coffee Set (6mm White) Shown with- Search light RSIS 01-Bra, Tripod stand RSIS 01-BRA-T.