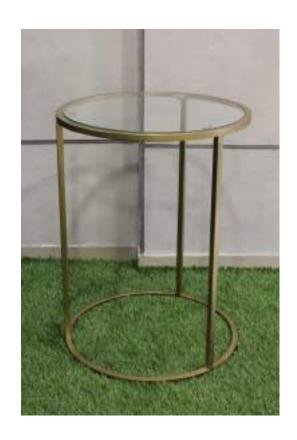

## Side tables.

1106 A- Metal side table set of two

1106 – Metal-Marble Center Table

1105 – Large and Small Metal & Toughened Glass end tables

Large and Small Metal & Marble end tables

– Large and Small Metal &Toughened glass end tables