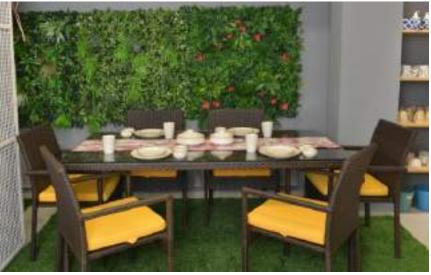

# Dining Sets.

- Flower vase (pat round antique 6")
- Ceramic Mugs
- 35mm artificial green lawn
- 1 meter x 1 meter artificial green wall tile

SQ-UL set — Dining Set (6seater Java Brown)
Shown with CMDR ribbed dinner set
- 1Mx1M artificial green wall tile.

SQ-UL set – Dining Set (4seater Java Brown) Shown with – Tripod RSI-054-A & Lampshade

- Fondue set CMDR
- 35mm artificial green lawn
- 1Mx1M artificial green wall tile