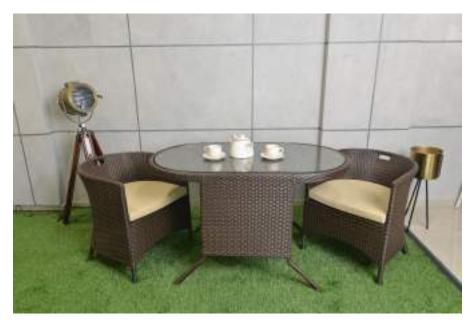

#### NA014 - Dining Set (white 6mm)

Shown with- Tripod lamp RSI 054-BR & Lamp shade.

- Ceramic Tea set
- 1M x 1M artificial green wall tile