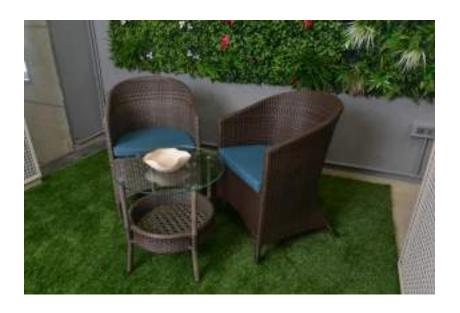

1Mx1M artificial green wall tile.







SQ-UL set – Dining Set (4seater Java Brown) Shown with – Tripod RSI-054-A & Lampshade

- Fondue set CMDR
- 35mm artificial green lawn
- 1Mx1M artificial green wall tile

## Coffee Sets.







#### PACO- Coffee Set (6mm White) Shown with – Brown Lantern Set

- Mug ribbed green pink flower
- 35mm artificial green lawn
- 1Mx1M artificial green wall tile







PACO- Coffee Set (6mm White) Shown with- Search light RSIS 01-Bra, Tripod stand RSIS 01-BRA-T.

- CMDR Tea Set.
- Planter 2 pcs set.





WA5004A- Coffee Set (Elegance Brown)



TROLLEY (Antique Java)
Shown with – veggie bowls, jug & glass, dove blue bowl.







### 85-Coffee Table (White) Shown with – Metal & glass side table - Mug ribbed small flower.

- 1M x 1M artificial green wall tile.







907-Coffee Table (Antique Java)
Shown with- 24cm shallow bowl CMDR
- 1M x 1M artificial green wall tile







145-Coffee Table (Antique Java) Shown with – Tray (Brown pine) - CMDR Jug, Glasses, Butter Plate

### o Rope chairs:



- The rope chair is a combination of a woven solution-dyed olefin or acrylic.
- This water and weather proof material withstands changing weather condition.
- It is UV resistant and dries quickly after getting wet.
- easy to maintain- can be cleaned with ordinary household cleaners.

SS076- Coffee set (grey) Shown with Twist chairs & Disc table.





SS078- Coffee set (grey) Shown with Arc chairs & quad table .

SS079- Coffee set (brown)
Shown with Arc chairs & Quad table .



SS074- Coffee set (grey) Shown with Lanai chairs & quad table .





Coffee Sets: