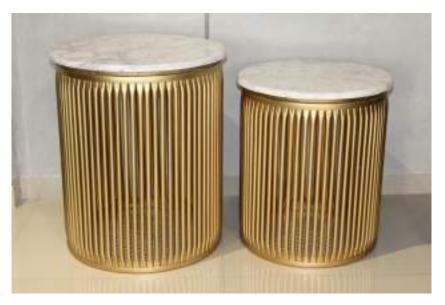

## Side tables.

1106 A- Metal side table set of two

1106 – Metal-Marble Center Table

1105 – Large and Small Metal & Toughened Glass end tables

Large and Small Metal & Marble end tables

– Large and Small Metal &Toughened glass end tables