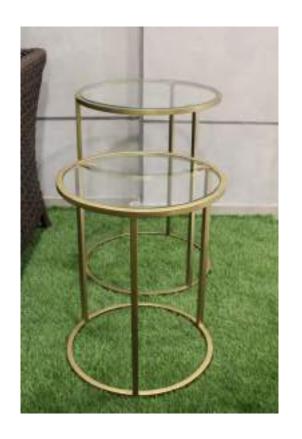

## Side tables.

1106 A- Metal side table set of two

1106 – Metal-Marble Center Table

1105 – Large and Small Metal & Toughened Glass end tables

Large and Small Metal & Marble end tables

– Large and Small Metal &Toughened glass end tables